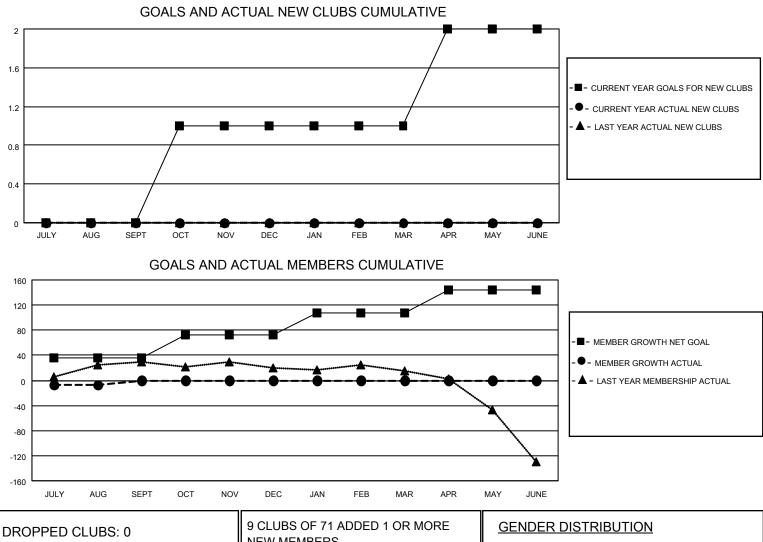

## LOCATION ILLINOIS

District 1 A

Results as of: 8/31/2020

| Clubs                 |               |           |               | Members               |                        |                         |                                                    |  |  |
|-----------------------|---------------|-----------|---------------|-----------------------|------------------------|-------------------------|----------------------------------------------------|--|--|
| RESULTS FOR 2020-2021 |               |           |               | RESULTS FOR 2020-2021 |                        |                         |                                                    |  |  |
| QUARTER               | NEW CLUB GOAL | NEW CLUBS | DROPPED CLUBS | QUARTER MEME          | BER GROWTH NET<br>GOAL | MEMBER GROWTH<br>ACTUAL | DROPPED<br>MEMBERS ACTUAL<br>(including transfers) |  |  |
| JULY/AUG/SEPT         | 0             | 0         | 0             | JULY/AUG/SEPT         | 36                     | 30                      | 31                                                 |  |  |
| OCT/NOV/DEC           | 1             | 0         | 0             | OCT/NOV/DEC           | 36                     | 0                       | 0                                                  |  |  |
| JAN/FEB/MAR           | 0             | 0         | 0             | JAN/FEB/MAR           | 36                     | 0                       | 0                                                  |  |  |
| APR/MAY/JUNE          | 1             | 0         | 0             | APR/MAY/JUNE          | 36                     | 0                       | 0                                                  |  |  |